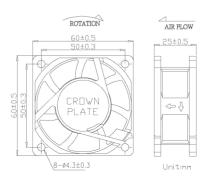

### 60X60X25mm

- SPECIFICATION
- Motor: DC unidirectional brushless motor
- Material

Outer frame: PBT engineering plastic (94V-0)

• Fan blade: PBT engineering plastic (94V-0)

Life: L10 at 40°C temperature (varies with operating environment)

\*\*FG means speed outp O: yes △ : optional X:None. characteristic curve

Drawing