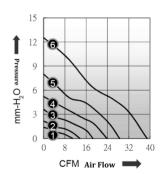

Double ball: 50,000 hours

Weight: 55 grams

| model        | bearing | Voltage | operating voltage | current | Rotating sp | eed Maxin | num air volume | maximui             | m wind pressure     | noise | P-Q curve |
|--------------|---------|---------|-------------------|---------|-------------|-----------|----------------|---------------------|---------------------|-------|-----------|
|              | B/S/F   | V       | v                 | Α       | RPM         | m³/min    | CFM            | mm-H <sub>2</sub> O | In-H <sub>2</sub> O | dBA   | No.       |
| HRC06025_12H | B/F     | 12      | 7.0~13.2          | 0.60    | 5000        | 0.81      | 28.54          | 8.01                | 0.32                | 37    | 5         |

\*\*FG means speed outp O: yes △ : optional X:None. characteristic curve

Drawing