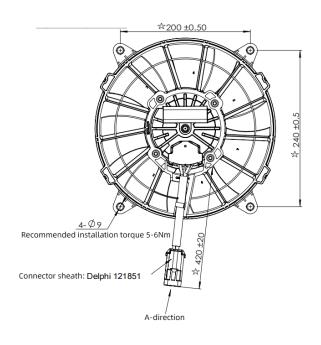

Krube

# **SPECIFICATION**

**MODEL** K-DC83-A24-35



#### 1.Technical requirements

- (1) Working voltage: 16-32Vdc, nominal voltage DC26V (plug-in side);
- (2) Rated power 400W;
- (3) Working environment temperature: -40°C to +120°C;
- (4) Fan protection grade is IP68, IP6K9K;
- (5) PWM signal: active high, 120Hz;
- (6)The fan has protection functions such as stalling, overload, overvoltage, and overtemperature;
- (7) Fan feedback: low level in normal state, high level in abnormal state feedback;
- (8) The unconnected wiring harness is sealed with a double-wall heat shrinkable tube.

#### 2.Fan performance curve



#### 3. Driving speed and PWM duty cycle





### 4.Wiring diagram



## 4.Outline drawing