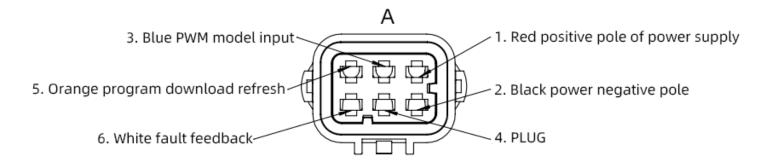

Krube

# **SPECIFICATION**

**MODEL** K-DC83-A24-35



#### 1.Technical requirements

- (1) Working voltage: 16-32Vdc, nominal voltage DC26V (plug-in side);
- (2) Rated power 400W;
- (3) Working environment temperature: -40°C to +120°C;
- (4) Fan protection grade is IP68, IP6K9K;
- (5) PWM signal: active high, 120Hz;
- (6)The fan has protection functions such as stalling, overload, overvoltage, and overtemperature;
- (7) Fan feedback: low level in normal state, high level in abnormal state feedback;
- (8) The unconnected wiring harness is sealed with a double-wall heat shrinkable tube.

#### 2.Fan performance curve



#### 3. Driving speed and PWM duty cycle





### 4.Wiring diagram



## 4.Outline drawing