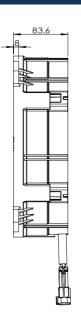

Krube

# **SPECIFICATION**

**MODEL** K-DC83-A24-35



#### 1.Technical requirements

- (1) Working voltage: 16-32Vdc, nominal voltage DC26V (plug-in side);
- (2) Rated power 400W;
- (3) Working environment temperature: -40°C to +120°C;
- (4) Fan protection grade is IP68, IP6K9K;
- (5) PWM signal: active high, 120Hz;
- (6)The fan has protection functions such as stalling, overload, overvoltage, and overtemperature;
- (7) Fan feedback: low level in normal state, high level in abnormal state feedback;
- (8) The unconnected wiring harness is sealed with a double-wall heat shrinkable tube.

#### 2.Fan performance curve



#### 3. Driving speed and PWM duty cycle





### 4.Wiring diagram



## 4.Outline drawing