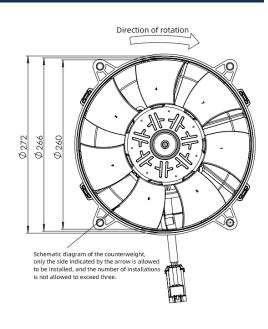

Krube

# **SPECIFICATION**

**MODEL** K-DC83-A24-35



#### 1.Technical requirements

- (1) Working voltage: 16-32Vdc, nominal voltage DC26V (plug-in side);
- (2) Rated power 400W;
- (3) Working environment temperature: -40°C to +120°C;
- (4) Fan protection grade is IP68, IP6K9K;
- (5) PWM signal: active high, 120Hz;
- (6)The fan has protection functions such as stalling, overload, overvoltage, and overtemperature;
- (7) Fan feedback: low level in normal state, high level in abnormal state feedback;
- (8) The unconnected wiring harness is sealed with a double-wall heat shrinkable tube.

#### 2.Fan performance curve



#### 3. Driving speed and PWM duty cycle





### 4.Wiring diagram



## 4.Outline drawing