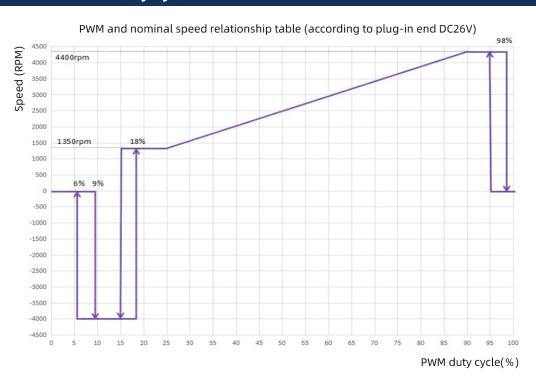

Krube

# **SPECIFICATION**

**MODEL** K-DC83-A24-35



#### 1.Technical requirements

- (1) Working voltage: 16-32Vdc, nominal voltage DC26V (plug-in side);
- (2) Rated power 400W;
- (3) Working environment temperature: -40°C to +120°C;
- (4) Fan protection grade is IP68, IP6K9K;
- (5) PWM signal: active high, 120Hz;
- (6)The fan has protection functions such as stalling, overload, overvoltage, and overtemperature;
- (7) Fan feedback: low level in normal state, high level in abnormal state feedback;
- (8) The unconnected wiring harness is sealed with a double-wall heat shrinkable tube.

#### 2.Fan performance curve



#### 3. Driving speed and PWM duty cycle





### 4.Wiring diagram



## 4.Outline drawing