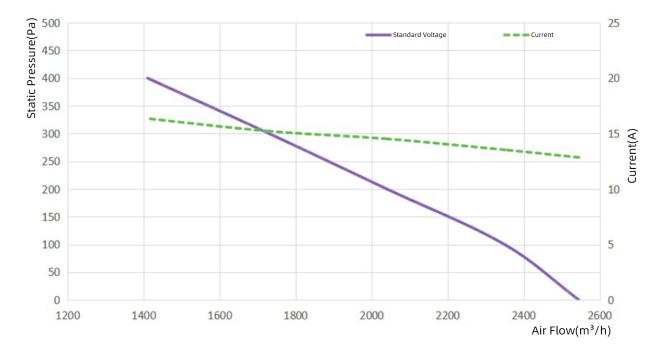

Krube

# **SPECIFICATION**

**MODEL** K-DC83-A24-35



#### 1.Technical requirements

- (1) Working voltage: 16-32Vdc, nominal voltage DC26V (plug-in side);
- (2) Rated power 400W;
- (3) Working environment temperature: -40°C to +120°C;
- (4) Fan protection grade is IP68, IP6K9K;
- (5) PWM signal: active high, 120Hz;
- (6)The fan has protection functions such as stalling, overload, overvoltage, and overtemperature;
- (7) Fan feedback: low level in normal state, high level in abnormal state feedback;
- (8) The unconnected wiring harness is sealed with a double-wall heat shrinkable tube.

#### 2.Fan performance curve



#### 3. Driving speed and PWM duty cycle





### 4.Wiring diagram



## 4.Outline drawing