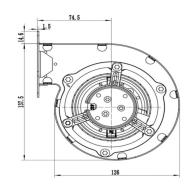

|
| 8 | ROSH                                                               | Some materials of this product comply with ROSH          |  |

#### Electrical Specifically

| 1 | Insulation Resistance | $100M\Omega$ /between unshackled wire and frame at 500VDC/1min |
|---|-----------------------|----------------------------------------------------------------|
| 2 | Dielectric Strength   | ☑ 1860VAC/5mA/1S<br>□ 2160VAC/5mA/1S                           |
| 3 | INGRESSPROTECTION     | <b>⊿</b> IP42<br>□ IP54                                        |
| 4 | Insulation Shock      | ☑ Class F<br>□ Class B                                         |
| 5 | Protection type       | ☑ Thermal protector □ Impedance                                |

## Wiring diagram



## Shape and installation drawings