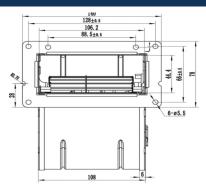

|
| 8 | ROSH                                                               | Some materials of this product comply with ROSH          |  |

#### Electrical Specifically

| 1 | Insulation Resistance | $100M\Omega$ /between unshackled wire and frame at 500VDC/1min |
|---|-----------------------|----------------------------------------------------------------|
| 2 | Dielectric Strength   | ☑ 1860VAC/5mA/1S<br>□ 2160VAC/5mA/1S                           |
| 3 | INGRESSPROTECTION     | <b>⊿</b> IP42<br>□ IP54                                        |
| 4 | Insulation Shock      | ☑ Class F<br>□ Class B                                         |
| 5 | Protection type       | ☑ Thermal protector □ Impedance                                |

## Wiring diagram



## Shape and installation drawings