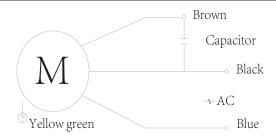

tic products                         |  |
| 8 | ROSH                                                               | Some materials of this product comply with ROSH          |  |

#### Electrical Specifically

| 1 | Insulation Resistance | $100M\Omega$ /between unshackled wire and frame at 500VDC/1min |
|---|-----------------------|----------------------------------------------------------------|
| 2 | Dielectric Strength   | ☑ 1860VAC/5mA/1S<br>□ 2160VAC/5mA/1S                           |
| 3 | INGRESSPROTECTION     | <b>⊿</b> IP42<br>□ IP54                                        |
| 4 | Insulation Shock      | ☑ Class F<br>□ Class B                                         |
| 5 | Protection type       | ☑ Thermal protector □ Impedance                                |

## Wiring diagram



## Shape and installation drawings