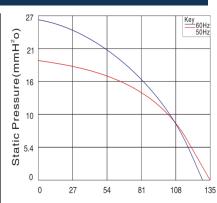

### Items and Specifications/Conditions

|    | Project               |              | Specifications / conditions                                                                                                                                                                      |      |      |  |  |
|----|-----------------------|--------------|--------------------------------------------------------------------------------------------------------------------------------------------------------------------------------------------------|------|------|--|--|
| 1  | Operating Voltage     |              | Rated voltage of $\pm~10\%$                                                                                                                                                                      |      |      |  |  |
| 2  | Rated voltage         | 22           | 20V                                                                                                                                                                                              | 50Hz | 60Hz |  |  |
| 3  | Rated current         |              | ±10%A                                                                                                                                                                                            | 0.18 | 0.20 |  |  |
| 4  | Power consumption     | In the rated | ±10%W                                                                                                                                                                                            | 40   | 44   |  |  |
| 5  | Rated speed           | Under the    | ±7%Rpm                                                                                                                                                                                           | 1850 | 1700 |  |  |
|    | Max Ai rflow          | voltage test | ±5%Cfm                                                                                                                                                                                           | 134  | 128  |  |  |
| 6  | Air Static Pressure   |              | ± 5%Pa                                                                                                                                                                                           | 180  | 252  |  |  |
| 7  | Operating temperature | Test a tem   | Test a temperature rise of 115K at 1.1 x rated voltage (50Hz) at 25 °C                                                                                                                           |      |      |  |  |
| 8  | Max Noise             |              | 54/53±5%dBA                                                                                                                                                                                      |      |      |  |  |
| 9  | Operating Temp Range  |              | Temperature / Temperature: Group-10 °C ~ + 60 °C -10 °C ~ + 45 °C Humidity / Humidity : 0-70%RH                                                                                                  |      |      |  |  |
| 10 | Storage Te mperature  |              | Temperature / Temperature : -40 °C ~ + 70 °C<br>Humidity / Humidity: 0%~85%RH                                                                                                                    |      |      |  |  |
| 11 | Life time             | (when th     | Fan durability test: the fan runs continuously for 50,000 hours (when the rated voltage, the ambient temperature is 25 °C, the humidity is less than 70% RH, and the fan operates at full speed) |      |      |  |  |
| 12 | weight                |              | 1.5KG                                                                                                                                                                                            |      |      |  |  |