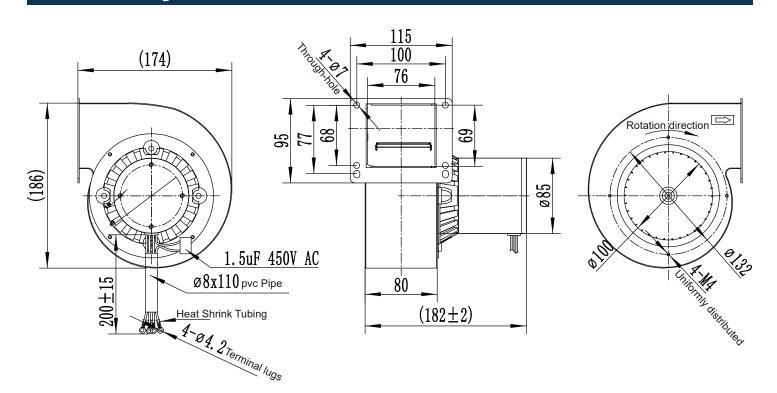

## 3.Outline drawing

## 1.Technical Data

- 1-1.Rated voltage: AC 230V 50Hz.
- 1-2.Motor performance test data: ①Current(A):0.3±15%; ②Power(W):68±15%; ③Speed (RPM):1920±30%; ④Wind speed(M/S):16±10%.
- 1-3. From the air inlet, the turning direction is C.W clockwise rotation.
- 1-4.Insulation level: Class B.
- 1-5. Motor withstand voltage test: AC 1800V-1mA-1Sec.
- 1-6.Overall noise:<50dB (tested at a weight of 30cm).
- 1-7. The appearance of the fan should be free of deformation, rust, oil stains, mold spots, etc., and there should be no serious scratches.