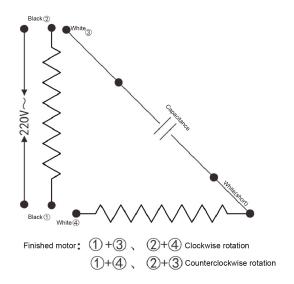

## 2.Motor circuit diagram

## 1.Technical Data

- 1-1.Rated voltage: AC 230V 50Hz.
- 1-2.Motor performance test data: ①Current(A):0.3±15%; ②Power(W):68±15%; ③Speed (RPM):1920±30%; ④Wind speed(M/S):16±10%.
- 1-3. From the air inlet, the turning direction is C.W clockwise rotation.
- 1-4.Insulation level: Class B.
- 1-5. Motor withstand voltage test: AC 1800V-1mA-1Sec.
- 1-6.Overall noise:<50dB (tested at a weight of 30cm).
- 1-7. The appearance of the fan should be free of deformation, rust, oil stains, mold spots, etc., and there should be no serious scratches.